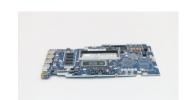

## Lenovo 5B20S41724 composant de laptop supplémentaire Cartemère

Marque: Lenovo Code produit: 5B20S41724

Nom du produit : 5B20S41724

 $\label{lemovo 5B20S41724.} Le novo, Compatibilit\'e: Idea Pad S145-15 IWL$ 

| Features              |                                             | Features                            |         |
|-----------------------|---------------------------------------------|-------------------------------------|---------|
| Type *                | Motherboard<br>Lenovo<br>IdeaPad S145-15IWL | Windows operating systems supported | ✓       |
| Brand compatibility * |                                             |                                     |         |
| Compatibility *       |                                             | Packaging data                      |         |
| Product colour        | Multicolour                                 | Quantity per pack *                 | 1 pc(s) |