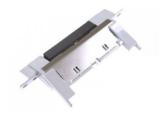

## HP RM1-1298-000CN Drucker-/Scanner-Ersatzteile Trenn-Pad

Marke: HP Artikel-Code: RM1-1298-000CN

Produktname: RM1-1298-000CN

HP RM1-1298-000CN. Typ: Trenn-Pad, Gerätekompatibilität: Laser-/ LED-Drucker, Markenkompatibilität: HP, Kompatibilität: LaserJet 1320, LaserJet P2015