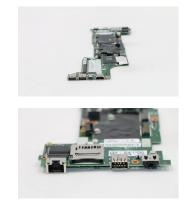

## Lenovo 01HX031 Laptop-Ersatzteil Hauptplatine

Marke : Lenovo

Artikel-Code: 01HX031

Produktname : 01HX031

Lenovo 01HX031. Typ: Hauptplatine, Markenkompatibilität: Lenovo, Kompatibilität: ThinkPad X260

## Features

Type \* Brand compatibility \* Compatibility \* Motherboard Lenovo ThinkPad X260